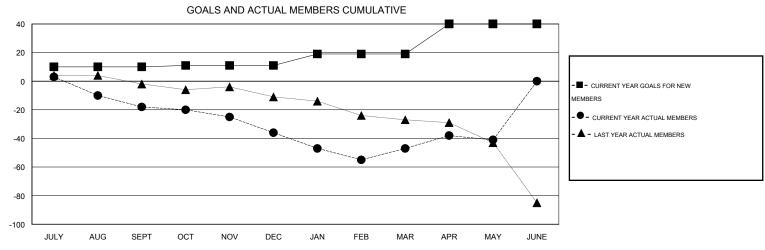

## District 201W1

Results as of: 5/31/2015

GMT: John Muller LOCATION AUSTRALIA GMT CA 7

|                          |                  | Clubs             |                  |                  | Members                  |                    |                                     |                    |                  |
|--------------------------|------------------|-------------------|------------------|------------------|--------------------------|--------------------|-------------------------------------|--------------------|------------------|
|                          | RESUI            | LTS FOR 2014-2015 | j                |                  | RESULTS FOR 2014-2015    |                    |                                     |                    |                  |
| QUARTER                  | NEW CLUB<br>GOAL | NEW CLUBS         | DROPPED<br>CLUBS | NET<br>GAIN/LOSS | QUARTER                  | NEW MEMBER<br>GOAL | CHARTER AND<br>NEW MEMBERS<br>ADDED | DROPPED<br>MEMBERS | NET<br>GAIN/LOSS |
| JULY/AUG/SEPT            | 0                | 0                 | 1                | -1               | JULY/AUG/SEPT            | 10                 | 18                                  | 36                 | -18              |
| OCT/NOV/DEC  JAN/FEB/MAR | 0<br>0           | 0<br>0            | 0                | 0<br>0           | OCT/NOV/DEC  JAN/FEB/MAR | 8                  | 18<br>28                            | 36<br>39           | -18<br>-11       |
| APR/MAY/JUNE             | 1                | 0                 | 0                | 0                | APR/MAY/JUNE             | 21                 | 24                                  | 18                 | 6                |